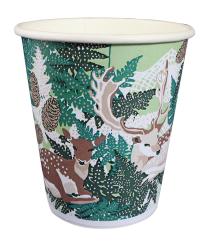

## Metsänkätkö | Paper hot cup 250ml

SP9SGL/280SWAN METSÄNKÄTKÖ HOT CUP 25CL (I) (L)

Item code: 30203352 Compatible with 80mm lids

Huhtamaki's paper cups are made from 100% renewable and plant-based material. The product is eco-labeled with the Swan and the plastic content has been reduced. The cups are sorted as packagingboard.

## **Product Information**

| Material          | paperboard + plant-based PE |
|-------------------|-----------------------------|
| Dimensions L/W/H  | 80 / 80 / 88 mm             |
| <u>Weight</u>     | 6.0 g                       |
| Plastic           | 4.9%                        |
| Customs code      | 48236990                    |
| Country of origin | Finland                     |
| Recycle           | packaging board             |
| Rim Diameter      | 80 mm                       |
| <u>Volume</u>     | 280 ml                      |